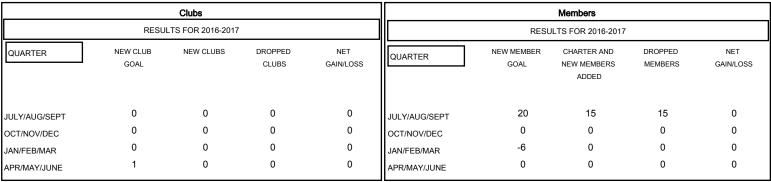

## GOALS AND ACTUAL NEW CLUBS CUMULATIVE

| DROPPED CLUBS: 0  DROPPED MEMBERS |              | 10 CLUBS OF 63 ADDED 1 OR MORE NEW MEMBERS | GENDER DISTRIBUTION           MALE         937 (72.08%)           FEMALE         363 (27.92%) |  |           |
|-----------------------------------|--------------|--------------------------------------------|-----------------------------------------------------------------------------------------------|--|-----------|
| DECEASED  CLUB CANCELLED  OTHER   | 1<br>0<br>14 | CLICK HERE FOR HEALTH ASSESSMENT DATA      | FAMILY UNIT MEMBERS HEAD OF HOUSEHOLD                                                         |  | 196<br>97 |
| TOTAL                             | 15           |                                            | NON-HEAD OF HOUSEHOLD                                                                         |  | 99        |