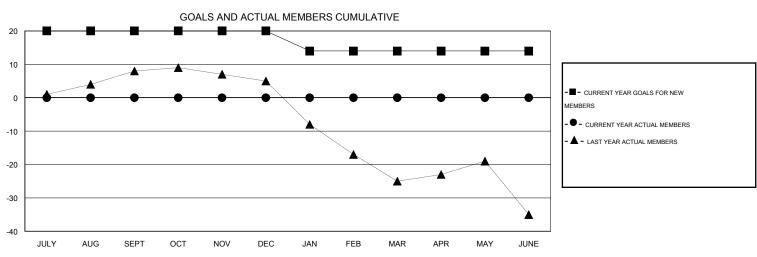

## GOALS AND ACTUAL NEW CLUBS CUMULATIVE

| DROPPED CLUBS: 0  DROPPED MEMBERS |              | 10 CLUBS OF 63 ADDED 1 OR MORE NEW MEMBERS | GENDER DISTRIBUTION           MALE         937 (72.08%)           FEMALE         363 (27.92%) |  |           |
|-----------------------------------|--------------|--------------------------------------------|-----------------------------------------------------------------------------------------------|--|-----------|
| DECEASED  CLUB CANCELLED  OTHER   | 1<br>0<br>14 | CLICK HERE FOR HEALTH ASSESSMENT DATA      | FAMILY UNIT MEMBERS HEAD OF HOUSEHOLD                                                         |  | 196<br>97 |
| TOTAL                             | 15           |                                            | NON-HEAD OF HOUSEHOLD                                                                         |  | 99        |